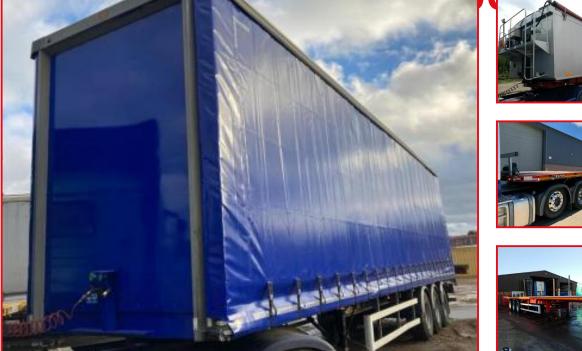

## HIRE OF CURTAINSIDER / FLAT / TIPPER / BOX ETC TRAILERS FOR

## £123,456.00 + VAT

HIRE OF CURTAINSIDER / DOUBLE DECK CURTAINSIDER / FLAT / TIPPER / BOX / STEP FRAME ETC TRAILERS FOR STORAGE / SITE USE. ALSO A WIDE CHOICE OF CURTAINSIDER, STRAIGHT FRAME / MEGA CUBE EUROLINER, FLAT, STEP FRAME, LOW LOADER, TIPPER, BOX, TANKER, SKELLY ETC TRAILERS AVAILABLE FOR SALE OR SHORT OR LONG TERM HIRE. TRAILERS ALSO AVAILABLE TO HIRE FOR STORAGE. PLEASE FEEL FREE TO CONTACT US ABOUT ANY OTHER REQUIREMENTS AND WE WILL TRY TO ACCOMMODATE THEM. 01354 610559 / 07702 197002 VAT AT 20% WILL BE Product Details