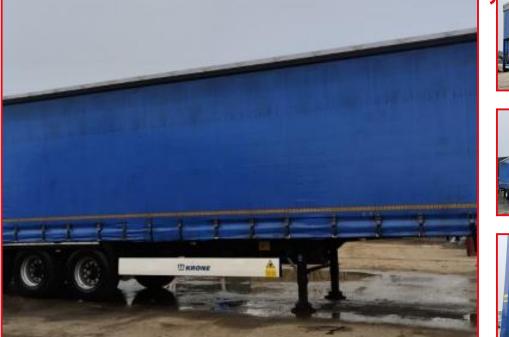

## £6,750.00 + VAT

CHOICE OF 2017 KRONE TRI AXLE ENXL EUROLINER TRAILERS, LONG MOT'S, KRONE DRUMS. 2.67m / 8ft 9in SIDE AND REAR ACCESS, 13.6m / 45ft LENGTH. VERY GOOD CONDITION. £6,750 + VAT EACH. ALSO A WIDE CHOICE OF CURTAINSIDER, STRAIGHT FRAME / MEGA CUBE EUROLINER, FLAT, STEP FRAME, LOW LOADER, TIPPER, BOX, TANKER, SKELLY ETC TRAILERS AVAILABLE FOR SALE OR SHORT OR LONG TERM HIRE. TRAILERS ALSO AVAILABLE TO HIRE FOR STORAGE. PLEASE FEEL FREE TO CONTACT US ABOUT ANY OTHER REQUIREMENTS AND WE WILL TRY TO ACCOMMODATE THEM. Product Details