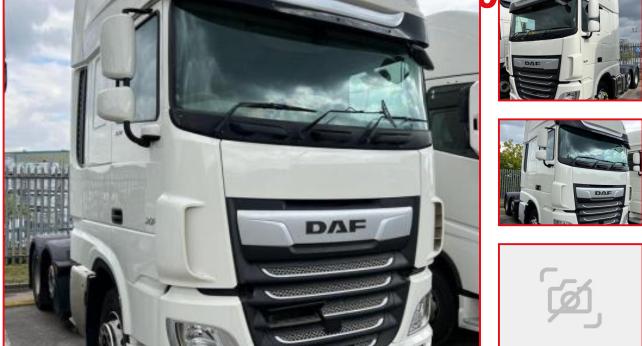

## £123,456.00 + VAT

CHOICE OF 2017 - 2020 DAF 530 SUPER SPACE 6x2 TRACTOR UNITS / LORRIES, FROM 338,000km's, TIPPING HYDRAULICS CAN BE SUPPLIED IF REQUIRED, EXCELLENT CONDITION. ALSO A WIDE CHOICE OF CURTAINSIDER, STRAIGHT FRAME / MEGA CUBE EUROLINER, FLAT, STEP FRAME, LOW LOADER, TIPPER, BOX, TANKER, SKELLY ETC TRAILERS AVAILABLE FOR SALE OR SHORT OR LONG TERM HIRE. TRAILERS ALSO AVAILABLE TO HIRE FOR STORAGE. PLEASE FEEL FREE TO CONTACT US ABOUT ANY OTHER REQUIREMENTS AND WE WILL TRY TO ACCOMMODATE THEM. 01354 610559 / Product Details