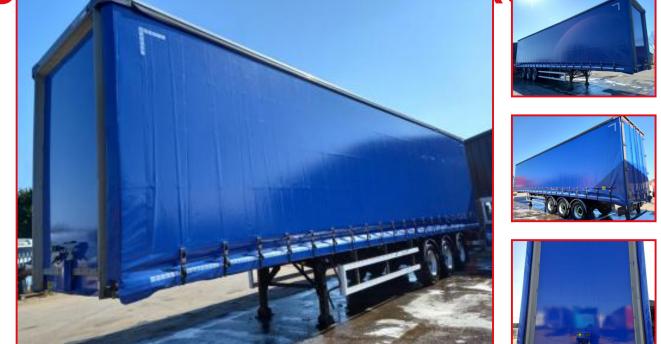

## CHOICE OF 2014 LAWRENCE DAVID 4.5m PILLARLESS

## £123,456.00 + VAT

CHOICE OF 2014 LAWRENCE DAVID 4.5m PILLARLESS TRI AXLE CURTAINSIDER TRAILERS, ENXL CURTAINS, VARIOUS MOT'S, BPW DRUMS, RAISE AND LOWER, 4.5m / 14ft 9in OVERALL HEIGHT, 2.89m / 9ft 5in SIDE ACCESS, 13.6m / 45ft LENGTH. EXCELLENT CONDITION. ALSO A WIDE CHOICE OF CURTAINSIDER, STRAIGHT FRAME / MEGA CUBE EUROLINER, FLAT, STEP FRAME, LOW LOADER, TIPPER, BOX, TANKER, SKELLY ETC TRAILERS AVAILABLE FOR SALE OR SHORT OR LONG TERM HIRE. TRAILERS ALSO AVAILABLE TO HIRE FOR STORAGE. PLEASE FEEL FREE TO CONTACT US ABOUT ANY Product Details