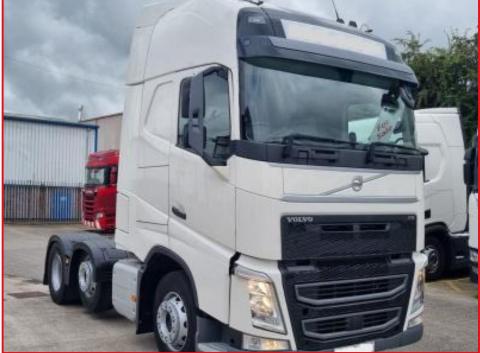

## 2020 (70 PLATE) VOLVO FH500 GT XL 6x2 MID LIFT TRACTOR UNIT,

## £74,995.00 + VAT

2020 (70 PLATE) VOLVO FH500 GT XL EURO 6 6x2 MID LIFT TRACTOR UNIT / LORRY, JUST 290,000km's, JULY '24 MOT, I-SHIFT, 500BHP, PREPPED FOR PTO. £74,995 + VAT. ALSO A WIDE CHOICE OF CURTAINSIDER, STRAIGHT FRAME / MEGA CUBE EUROLINER, FLAT, STEP FRAME, LOW LOADER, TIPPER, BOX, TANKER, SKELLY ETC TRAILERS AVAILABLE FOR SALE OR SHORT OR LONG TERM HIRE. TRAILERS ALSO AVAILABLE TO HIRE FOR STORAGE. PLEASE FEEL FREE TO CONTACT US ABOUT ANY OTHER REQUIREMENTS AND WE WILL TRY TO ACCOMMODATE THEM. 01354 610559 / 07702 197002 VAT AT 20% Product Details