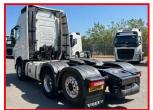

## £123,456.00 + VAT

CHOICE OF 2018 - 2020 VOLVO FH4 500 MID LIFT AND TAG AXLE GLOBETROTTER XL 6x2 TRACTOR UNITS / LORRIES, ONE OWNER FROM NEW, FULL VOLVO SERVICE HISTORY, EURO 6, 500BHP, I-SHIFT GEARBOX, LONG MOT'S, 4.1m WHEELBASE, LEATHER, EXCELLENT CONDITION. ALSO A WIDE CHOICE OF CURTAINSIDER, STRAIGHT FRAME / MEGA CUBE EUROLINER, FLAT, STEP FRAME, LOW LOADER, TIPPER, BOX, TANKER, SKELLY ETC TRAILERS AVAILABLE FOR SALE OR SHORT OR LONG TERM HIRE. TRAILERS ALSO AVAILABLE TO HIRE FOR STORAGE. PLEASE FEEL FREE TO CONTACT Product Details