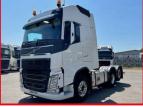

## £123,456.00 + VAT

CHOICE OF 2018 - 2020 VOLVO FH4 500 MID LIFT AND TAG AXLE GLOBETROTTER XL 6x2 TRACTOR UNITS / LORRIES, ONE OWNER FROM NEW, FULL VOLVO SERVICE HISTORY, EURO 6, 500BHP, I-SHIFT GEARBOX, LONG MOT'S, 4.1m WHEELBASE, LEATHER, EXCELLENT CONDITION. ALSO A WIDE CHOICE OF CURTAINSIDER, STRAIGHT FRAME / MEGA CUBE EUROLINER, FLAT, STEP FRAME, LOW LOADER, TIPPER, BOX, TANKER, SKELLY ETC TRAILERS AVAILABLE FOR SALE OR SHORT OR LONG TERM HIRE. TRAILERS ALSO AVAILABLE TO HIRE FOR STORAGE. PLEASE FEEL FREE TO CONTACT Product Details