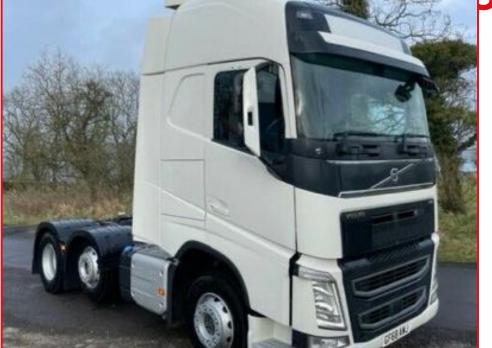

## £123,456.00 + VAT

CHOICE OF 2018 - 2020 VOLVO FH4 500 MID LIFT AND TAG AXLE GLOBETROTTER XL 6x2 TRACTOR UNITS / LORRIES, ONE OWNER FROM NEW, FULL VOLVO SERVICE HISTORY, EURO 6, 500BHP, I-SHIFT GEARBOX, LONG MOT'S, 4.1m WHEELBASE, LEATHER, EXCELLENT CONDITION. ALSO A WIDE CHOICE OF CURTAINSIDER, STRAIGHT FRAME / MEGA CUBE EUROLINER, FLAT, STEP FRAME, LOW LOADER, TIPPER, BOX, TANKER, SKELLY ETC TRAILERS AVAILABLE FOR SALE OR SHORT OR LONG TERM HIRE. TRAILERS ALSO AVAILABLE TO HIRE FOR STORAGE. PLEASE FEEL FREE TO CONTACT Product Details