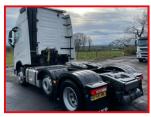

## £123,456.00 + VAT

CHOICE OF 2018 - 2020 VOLVO FH4 500 MID LIFT AND TAG AXLE GLOBETROTTER XL 6x2 TRACTOR UNITS / LORRIES, ONE OWNER FROM NEW, FULL VOLVO SERVICE HISTORY, EURO 6, 500BHP, I-SHIFT GEARBOX, LONG MOT'S, 4.1m WHEELBASE, LEATHER, EXCELLENT CONDITION. ALSO A WIDE CHOICE OF CURTAINSIDER, STRAIGHT FRAME / MEGA CUBE EUROLINER, FLAT, STEP FRAME, LOW LOADER, TIPPER, BOX, TANKER, SKELLY ETC TRAILERS AVAILABLE FOR SALE OR SHORT OR LONG TERM HIRE. TRAILERS ALSO AVAILABLE TO HIRE FOR STORAGE. PLEASE FEEL FREE TO CONTACT Product Details