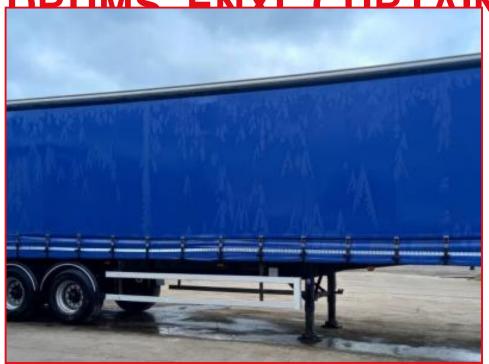

2014 SDC 4.2m CURTAINSIDER TRAILER, DEC '24 MOT, BPW

## £6,750.00 + VAT

2014 SDC 4.2m TRI AXLE CURTAINSIDER TRAILER, DEC '24 MOT, BPW DRUMS, ENXL CURTAINS, HARDWOOD FLOOR, RAISE AND LOWER. 4.2m / 13ft 9in OVERALL HEIGHT, 2.67m / 8ft 9in SIDE ACCESS, 13.6m / 45ft LENGTH. VERY GOOD CONDITION. £6,750 + VAT. ALSO A WIDE CHOICE OF CURTAINSIDER, STRAIGHT FRAME / MEGA CUBE EUROLINER, FLAT, STEP FRAME, LOW LOADER, TIPPER, BOX, TANKER, SKELLY ETC TRAILERS AVAILABLE FOR SALE OR SHORT OR LONG TERM HIRE. TRAILERS ALSO AVAILABLE TO