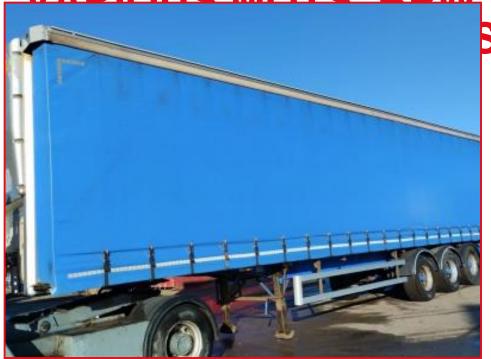

## £6,750.00 + VAT

2014 - 2017 SDC 4.45m TRI AXLE CURTAINSIDER TRAILERS, VARIOUS MOT'S, BPW DRUMS, ENXL CURTAINS, RAISE AND LOWER, HARDWOOD FLOOR. 4.45m / 14ft 7in OVERALL HEIGHT, 2.92m / 9ft 6in SIDE ACCESS, 13.6m / 45ft LENGTH. VERY GOOD CONDITION. FROM £6,750 + VAT EACH. ALSO A WIDE CHOICE OF CURTAINSIDER, STRAIGHT FRAME / MEGA CUBE EUROLINER, FLAT, STEP FRAME, LOW LOADER, TIPPER, BOX, TANKER, SKELLY ETC TRAILERS AVAILABLE FOR SALE OR SHORT OR ONG TERM HIRE. TRAILERS ALSO AVAILABLE TO HIRE FOR STORAGE, PLEASE FEEL