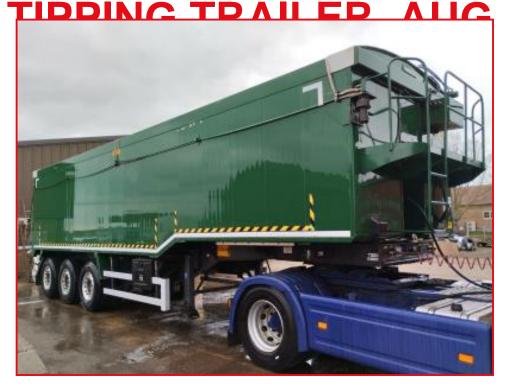

## £123,456.00 + VAT

2012 WEIGHTLIFTER 68yd TRI AXLE TASCC STEP FRAME PLANKSIDE TIPPER TRAILER, AUG '24 MOT, ELEC SHEET, MERC AXLES, PM1155 WEIGHER, FRONT LIFT AXLE, ALI WHEELS, GRAIN SOCK, TOOLBOX, GANTRY. 68 CUBIC YARD / 52 CUBIC METRE CAPACITY. VERY GOOD CONDITION. ALSO A WIDE CHOICE OF CURTAINSIDER, STRAIGHT FRAME / MEGA CUBE EUROLINER, FLAT, STEP FRAME, LOW LOADER, TIPPER, BOX, TANKER, SKELLY ETC TRAILERS AVAILABLE FOR SALE OR SHORT OR