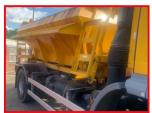

## £123,456.00 + VAT

2006 (56 PLATE) MERCEDES AXOR 1823K GRITTER TRUCK / LORRY, TRUCK IS ALSO A TIPPER, JUST 23,000km's, MANUAL GEARBOX, NO ADBLUE. ALSO A WIDE CHOICE OF CURTAINSIDER, STRAIGHT FRAME / MEGA CUBE EUROLINER, FLAT, STEP FRAME, LOW LOADER, TIPPER, BOX, TANKER, SKELLY ETC TRAILERS AVAILABLE FOR SALE OR SHORT OR LONG TERM HIRE. TRAILERS ALSO AVAILABLE TO HIRE FOR STORAGE. PLEASE FEEL FREE TO CONTACT US ABOUT ANY OTHER REQUIREMENTS AND WE WILL