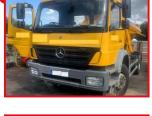

## £123,456.00 + VAT

2006 (56 PLATE) MERCEDES AXOR 1823K GRITTER TRUCK / LORRY, TRUCK IS ALSO A TIPPER, JUST 23,000km's, MANUAL GEARBOX, NO ADBLUE. ALSO A WIDE CHOICE OF CURTAINSIDER, STRAIGHT FRAME / MEGA CUBE EUROLINER, FLAT, STEP FRAME, LOW LOADER, TIPPER, BOX, TANKER, SKELLY ETC TRAILERS AVAILABLE FOR SALE OR SHORT OR LONG TERM HIRE. TRAILERS ALSO AVAILABLE TO HIRE FOR STORAGE. PLEASE FEEL FREE TO CONTACT US ABOUT ANY OTHER REQUIREMENTS AND WE WILL