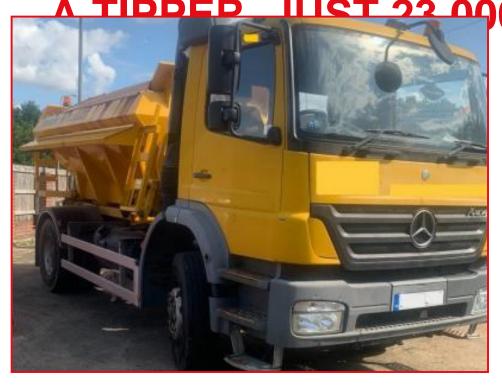

## £123,456.00 + VAT

2006 (56 PLATE) MERCEDES AXOR 1823K GRITTER TRUCK / LORRY, TRUCK IS ALSO A TIPPER, JUST 23,000km's, MANUAL GEARBOX, NO ADBLUE. ALSO A WIDE CHOICE OF CURTAINSIDER, STRAIGHT FRAME / MEGA CUBE EUROLINER, FLAT, STEP FRAME, LOW LOADER, TIPPER, BOX, TANKER, SKELLY ETC TRAILERS AVAILABLE FOR SALE OR SHORT OR LONG TERM HIRE. TRAILERS ALSO AVAILABLE TO HIRE FOR STORAGE. PLEASE FEEL FREE TO CONTACT US ABOUT ANY OTHER REQUIREMENTS AND WE WILL