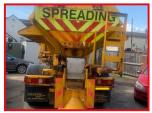

## £123,456.00 + VAT

2006 (56 PLATE) MERCEDES AXOR 1823K GRITTER TRUCK / LORRY, TRUCK IS ALSO A TIPPER, JUST 23,000km's, MANUAL GEARBOX, NO ADBLUE. ALSO A WIDE CHOICE OF CURTAINSIDER, STRAIGHT FRAME / MEGA CUBE EUROLINER, FLAT, STEP FRAME, LOW LOADER, TIPPER, BOX, TANKER, SKELLY ETC TRAILERS AVAILABLE FOR SALE OR SHORT OR LONG TERM HIRE. TRAILERS ALSO AVAILABLE TO HIRE FOR STORAGE. PLEASE FEEL FREE TO CONTACT US ABOUT ANY OTHER REQUIREMENTS AND WE WILL