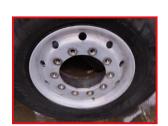

SETS OF SIX ALCOA ALUMINIUM
OFF SET AND CENTRE MOUNT

## £123,456.00 + VAT

SETS OF SIX ALCOA ALUMINIUM OFF SET AND CENTRE MOUNT SUPER SINGLE TRAILER WHEELS, FOR SUPER SINGLE 385/65R22.5 TYRES. ALSO A WIDE CHOICE OF CURTAINSIDER, STRAIGHT FRAME / MEGA CUBE EUROLINER, FLAT, STEP FRAME, LOW LOADER, TIPPER, BOX, TANKER, SKELLY ETC TRAILERS AVAILABLE FOR SALE OR SHORT OR LONG TERM HIRE. TRAILERS ALSO AVAILABLE TO HIRE FOR STORAGE. PLEASE FEEL FREE TO CONTACT US ABOUT ANY OTHER REQUIREMENTS AND WE WILL

| Product Details                                                        |        |
|------------------------------------------------------------------------|--------|
| Category/Type                                                          | TYRES  |
| Make                                                                   | SETS   |
| Mo@# SIX ALCOA ALUMINIUM OFF SET AND CENTRE MOUNT SUPER SINGLE TRAILER |        |
| Year                                                                   | WHEELS |
| Mileage                                                                | -      |