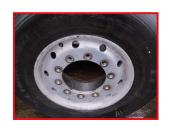

SETS OF SIX ALCOA ALUMINIUM
OFF SET AND CENTRE MOUNT

## £123,456.00 + VAT

SETS OF SIX ALCOA ALUMINIUM OFF SET AND CENTRE MOUNT SUPER SINGLE TRAILER WHEELS, FOR SUPER SINGLE 385/65R22.5 TYRES. ALSO A WIDE CHOICE OF CURTAINSIDER, STRAIGHT FRAME / MEGA CUBE EUROLINER, FLAT, STEP FRAME, LOW LOADER, TIPPER, BOX, TANKER, SKELLY ETC TRAILERS AVAILABLE FOR SALE OR SHORT OR LONG TERM HIRE. TRAILERS ALSO AVAILABLE TO HIRE FOR STORAGE. PLEASE FEEL FREE TO CONTACT US ABOUT ANY OTHER REQUIREMENTS AND WE WILL

| Product Details                                                        |        |
|------------------------------------------------------------------------|--------|
| Category/Type                                                          | TYRES  |
| Make                                                                   | SETS   |
| Mo@# SIX ALCOA ALUMINIUM OFF SET AND CENTRE MOUNT SUPER SINGLE TRAILER |        |
| Year                                                                   | WHEELS |
| Mileage                                                                | -      |