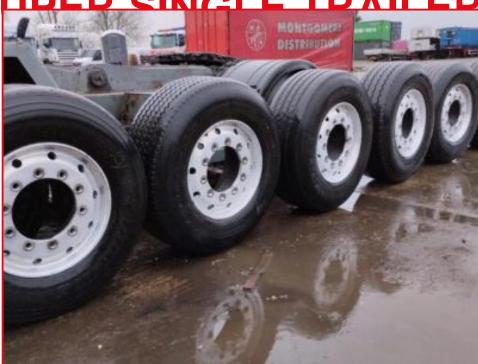

SETS OF SIX ALCOA ALUMINIUM
OFF SET AND CENTRE MOUNT

## £123,456.00 + VAT

SETS OF SIX ALCOA ALUMINIUM OFF SET AND CENTRE MOUNT SUPER SINGLE TRAILER WHEELS, FOR SUPER SINGLE 385/65R22.5 TYRES. ALSO A WIDE CHOICE OF CURTAINSIDER, STRAIGHT FRAME / MEGA CUBE EUROLINER, FLAT, STEP FRAME, LOW LOADER, TIPPER, BOX, TANKER, SKELLY ETC TRAILERS AVAILABLE FOR SALE OR SHORT OR LONG TERM HIRE. TRAILERS ALSO AVAILABLE TO HIRE FOR STORAGE. PLEASE FEEL FREE TO CONTACT US ABOUT ANY OTHER REQUIREMENTS AND WE WILL

| Product Details                                                        |        |
|------------------------------------------------------------------------|--------|
| Category/Type                                                          | TYRES  |
| Make                                                                   | SETS   |
| Mo@# SIX ALCOA ALUMINIUM OFF SET AND CENTRE MOUNT SUPER SINGLE TRAILER |        |
| Year                                                                   | WHEELS |
| Mileage                                                                | -      |