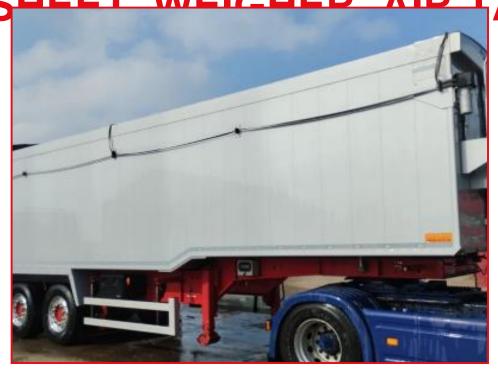

2020 WILCOX TASCC TIPPING TRAILER, JAN 25 MOT, ELEC

## £123,456.00 + VAT

2020 WILCOX TASCC TRI AXLE STEP FRAME PLANKSIDE TIPPER TRAILER, JAN '25 MOT, ELEC SHEET, CHASSIS MOUNTED PM1155 WEIGHER, AIR TAILGATE, SAF AXLES, FRONT LIFT AXLE, ALI WHEELS, TOOLBOX, EXCELLENT CONDITION. ALSO A WIDE CHOICE OF CURTAINSIDER, STRAIGHT FRAME / MEGA CUBE EUROLINER, FLAT, STEP FRAME, LOW LOADER, TIPPER, BOX, TANKER, SKELLY ETC TRAILERS AVAILABLE FOR SALE OR SHORT OR LONG TERM HIRE. TRAILERS ALSO AVAILABLE TO HIRE FOR STORAGE.