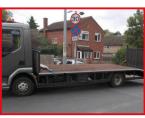

## 2008 (58) DAF LF45.160 7.5 TON 4x2 RECOVERY TRUCK, MOT, 180 000 MILES MINCH

## £8,250.00 + VAT

 2008 (58 PLATE) DAF LF 45.160 7.5 TON 4x2 RECOVERY TRUCK / LORRY, 160BHP, TO BE SUPPLIED WITH TWELVE MONTHS MOT, JUST 180,000 MILES, MANUAL GEARBOX,
ELECTRIC POWERED FULL FLIP TOE RAMP, BEAVERTAIL, ELECTRIC WARRIOR WINCH, TOOL BOX, 20ft / 6.09m BODY, SILVER METALLIC PAINT, HANDS FREE PHONE KIT,
REGISTERED AS A CAR TRANSPORTER / RECOVERY TRUCK, EXCELLENT CONDITION.
£8,250 + VAT. ALSO A WIDE CHOICE OF CURTAINSIDER, STRAIGHT FRAME / MEGA CUBE EUROLINER, FLAT, STEP FRAME, LOW LOADER, TIPPER, BOX, TANKER, SKELLY ETC Product Details