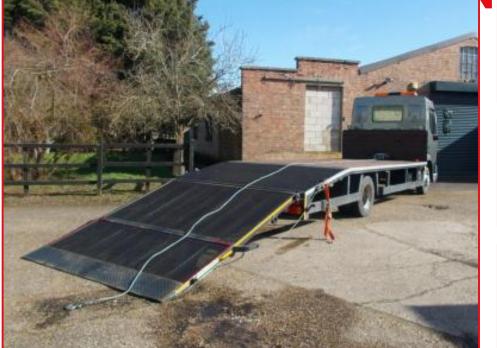

## 2008 (58) DAF LF45.160 7.5 TON 4x2 RECOVERY TRUCK, MOT, 180 000 MILES MINCH

## £8,250.00 + VAT

 2008 (58 PLATE) DAF LF 45.160 7.5 TON 4x2 RECOVERY TRUCK / LORRY, 160BHP, TO BE SUPPLIED WITH TWELVE MONTHS MOT, JUST 180,000 MILES, MANUAL GEARBOX,
ELECTRIC POWERED FULL FLIP TOE RAMP, BEAVERTAIL, ELECTRIC WARRIOR WINCH, TOOL BOX, 20ft / 6.09m BODY, SILVER METALLIC PAINT, HANDS FREE PHONE KIT,
REGISTERED AS A CAR TRANSPORTER / RECOVERY TRUCK, EXCELLENT CONDITION.
£8,250 + VAT. ALSO A WIDE CHOICE OF CURTAINSIDER, STRAIGHT FRAME / MEGA CUBE EUROLINER, FLAT, STEP FRAME, LOW LOADER, TIPPER, BOX, TANKER, SKELLY ETC Product Details