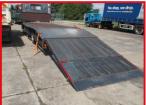

## £8,250.00 + VAT

 2008 (58 PLATE) DAF LF 45.160 7.5 TON 4x2 RECOVERY TRUCK / LORRY, 160BHP, TO BE SUPPLIED WITH TWELVE MONTHS MOT, JUST 180,000 MILES, MANUAL GEARBOX,
ELECTRIC POWERED FULL FLIP TOE RAMP, BEAVERTAIL, ELECTRIC WARRIOR WINCH, TOOL BOX, 20ft / 6.09m BODY, SILVER METALLIC PAINT, HANDS FREE PHONE KIT,
REGISTERED AS A CAR TRANSPORTER / RECOVERY TRUCK, EXCELLENT CONDITION.
£8,250 + VAT. ALSO A WIDE CHOICE OF CURTAINSIDER, STRAIGHT FRAME / MEGA CUBE EUROLINER, FLAT, STEP FRAME, LOW LOADER, TIPPER, BOX, TANKER, SKELLY ETC Product Details