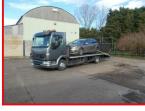

## 2008 (58) DAF LF45.160 7.5 TON 4x2 RECOVERY TRUCK, MOT, 180 000 MILES MINCH

## £8,250.00 + VAT

 2008 (58 PLATE) DAF LF 45.160 7.5 TON 4x2 RECOVERY TRUCK / LORRY, 160BHP, TO BE SUPPLIED WITH TWELVE MONTHS MOT, JUST 180,000 MILES, MANUAL GEARBOX,
ELECTRIC POWERED FULL FLIP TOE RAMP, BEAVERTAIL, ELECTRIC WARRIOR WINCH, TOOL BOX, 20ft / 6.09m BODY, SILVER METALLIC PAINT, HANDS FREE PHONE KIT,
REGISTERED AS A CAR TRANSPORTER / RECOVERY TRUCK, EXCELLENT CONDITION.
£8,250 + VAT. ALSO A WIDE CHOICE OF CURTAINSIDER, STRAIGHT FRAME / MEGA CUBE EUROLINER, FLAT, STEP FRAME, LOW LOADER, TIPPER, BOX, TANKER, SKELLY ETC Product Details